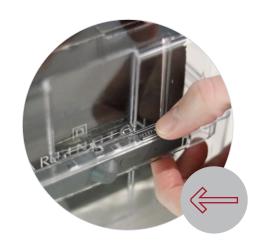

## Releasing merchandise from safer

- Place the lock bar onto the detacher.

  There will be a 'click' as the lock releases.
- If the safer does not unlock immediately, slide the tab to unlock.

Open the two halves of the safer and remove the merchandise.