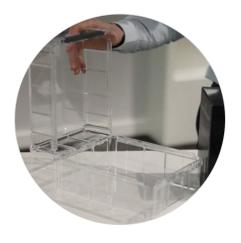

## Loading merchandise into safer

Open the safer by pulling apart.

2 Insert merchandise.

Close the safer.

Locate the sliding tab on the lock bar.
Slide it across to secure the safer.
Product is now ready to be displayed.