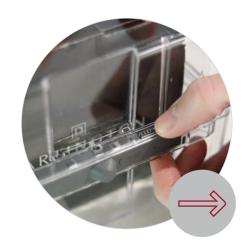

## Releasing merchandise from safer

- Place the lock bar onto the detacher.

  There will be a 'click' as the lock releases.
- If the safer does not unlock immediately, slide the tab to unlock.

Open the two halves of the safer and remove the merchandise.