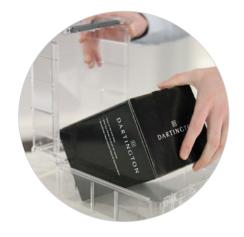

## Loading merchandise into safer

Open the safer by pulling apart.

2 Insert merchandise.

Close the safer.

Locate the sliding tab on the lock bar.
Slide it across to secure the safer.
Product is now ready to be displayed.