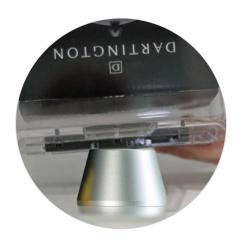

## Releasing merchandise from safer

- Place the lock bar onto the detacher.

  There will be a 'click' as the lock releases.
- If the safer does not unlock immediately, slide the tab to unlock.

Open the two halves of the safer and remove the merchandise.

Product is now ready to be sold.

**WARNING:** The *MEGALOC*<sup>™</sup> Detacher is a high powered magnet and can damage credit cards or other electronic devices if in close proximity.

People with pacemakers should exercise caution when using the **MEGALOC™** detacher.