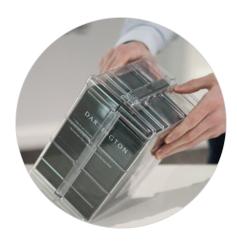

## Loading merchandise into safer

Open the safer by pulling apart.

2 Insert merchandise.

Close the safer.

Locate the sliding tab on the lock bar.
Slide it across to secure the safer.
Product is now ready to be displayed.