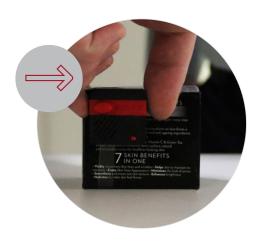

## Applying the Mini BoxTag<sup>360</sup>

2 Stretch the clear band around the outside of the box ensuring it is secured.

- Click the button on the side of the BoxTag<sup>360</sup> to ensure the tag is armed.
- The merchandise is now secure and ready for display.