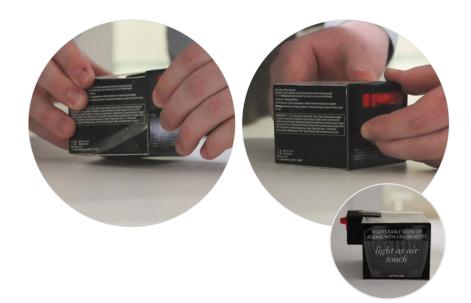

## Applying the Mini BoxTag<sup>360</sup>

2 Stretch the clear band around the outside of the box ensuring it is secured.

- Click the button on the side of the BoxTag<sup>360</sup> to ensure the tag is armed.
- The merchandise is now secure and ready for display.

## C Releasing the Mini BoxTag<sup>360</sup>

- To remove, place the clutch area of the Mini BoxTag<sup>360</sup> onto the detacher.
  - The tag will now be de-armed and can be removed along with the clear band.

    The merchandise is now ready to be sold.

IDEAL FOR BEAUTY, TECH AND OTHER SMALL BOXED ITEMS

**Disclaimer:** Sekura Global provides this information and recommendations for informative purposes only. The material is supplied without guarantees or the assumption of any responsibilities resulting from the use of the data and is just meant to be a guide.