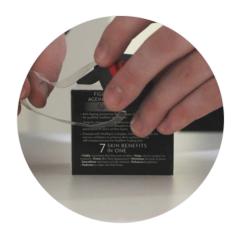

## Applying the Mini BoxTag<sup>360</sup>

2 Stretch the clear band around the outside of the box ensuring it is secured.

- Click the button on the side of the BoxTag<sup>360</sup> to ensure the tag is armed.
- The merchandise is now secure and ready for display.