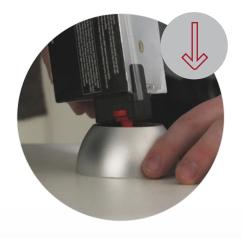

## C Releasing the Mini BoxTag<sup>360</sup>

- To remove, place the clutch area of the Mini BoxTag<sup>360</sup> onto the detacher.
  - The tag will now be de-armed and can be removed along with the clear band.