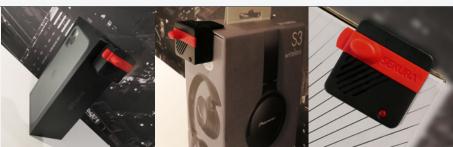

## Applying the Mini BoxTag<sup>360</sup>

2 Stretch the clear band around the outside of the box ensuring it is secured.

- Click the button on the side of the BoxTag<sup>360</sup> to ensure the tag is armed.
- The merchandise is now secure and ready for display.

## C Releasing the Mini BoxTag<sup>360</sup>

- To remove, place the clutch area of the Mini BoxTag<sup>360</sup> onto the detacher.
  - The tag will now be de-armed and can be removed along with the clear band.

    The merchandise is now ready to be sold.

IDEAL FOR BEAUTY, TECH AND OTHER SMALL BOXED ITEMS

**Disclaimer:** Sekura Global provides this information and recommendations for informative purposes only. The material is supplied without guarantees or the assumption of any responsibilities resulting from the use of the data and is just meant to be a guide.