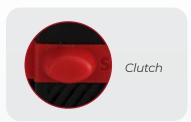

## C Releasing the Mini BoxTag<sup>360</sup>

- To remove, place the clutch area of the Mini BoxTag<sup>360</sup> onto the detacher.
  - The tag will now be de-armed and can be removed along with the clear band.