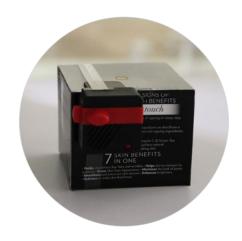

## Applying the Mini BoxTag<sup>360</sup>

2 Stretch the clear band around the outside of the box ensuring it is secured.

- Click the button on the side of the BoxTag<sup>360</sup> to ensure the tag is armed.
- The merchandise is now secure and ready for display.