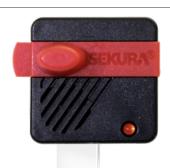

## Applying the Mini BoxTag<sup>360</sup>

2 Stretch the clear band around the outside of the box ensuring it is secured.

- Click the button on the side of the BoxTag<sup>360</sup> to ensure the tag is armed.
- The merchandise is now secure and ready for display.

## C Releasing the Mini BoxTag<sup>360</sup>

- To remove, place the clutch area of the Mini BoxTag<sup>360</sup> onto the detacher.
  - The tag will now be de-armed and can be removed along with the clear band.