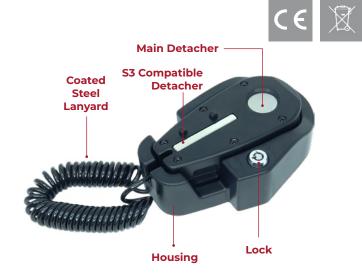

# COMMANDER V2 DETACHER

#### COMMANDER V2 DETACHER MAIN FEATURES:

- Two Barrel Keys for locking.
- 3x 1" screws for surface mounting.
- Compatible with S3, Standard lock and Superlock systems.
- Enhanced S3 plastic locators durability.
- No lanyard tangling enhanced ball swivel connection.

# Lock/Unlock

- To lock: Place the detacher into the housing with the S3 compatible detacher and main detacher facing downwards.
- To unlock: Insert barrel key into the lock and push down before turning counter-clockwise.
- Insert barrel key into lock and push down before turning clockwise a quarter turn.
- Remove the released detacher and rotate to place into the housing with S3 compatible detacher and main detacher facing upwards.