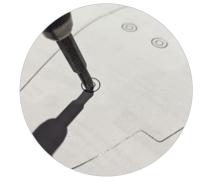

## 🗲 Base Template

Place template on cash desk in desired location of Commander V2 Detacher.

Remove template and drill pilot holes (ideally 1/16" diameter).

Place Commander V2 Detacher over pilot holes and screw securely to cash desk.

Mark screw hole locations through sheet using the circular markings.

NOTE: US LETTER (11 X 8.5") TEMPLATE TO BE PRINTED AT 100% SIZE.