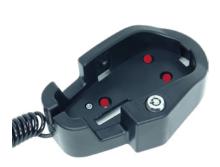

### **O** Mounting

- Select the location for the Commander V2 Detacher and mark screw positions using the base template on the back of this sheet. Drill pilot holes.
- Remove the detacher from the housing to access the screw holes and fix down using the 1" screws.

Screw Holes

2

Make loss prevention simpler, safer and **Sekura** 