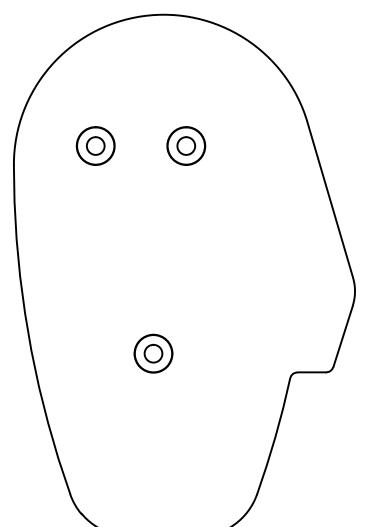

Screw Holes

2

Make loss prevention simpler, safer and **Sekura** 

## 🗲 Base Template

Place template on cash desk in desired location of Commander V2 Detacher.

Remove template and drill pilot holes (ideally 1/16" diameter).

Place Commander V2 Detacher over pilot holes and screw securely to cash desk.

Mark screw hole locations through sheet using the circular markings.

NOTE: US LETTER (11 X 8.5") TEMPLATE TO BE PRINTED AT 100% SIZE.