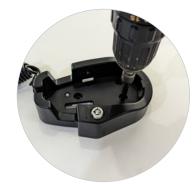

### **O** Mounting

- Select the location for the Commander V2 Detacher and mark screw positions using the base template on the back of this sheet. Drill pilot holes.
- Remove the detacher from the housing to access the screw holes and fix down using the 1" screws.

Place the detacher back into the housing with the S3 compatible detacher and main detacher facing upwards. The Commander is ready to use.