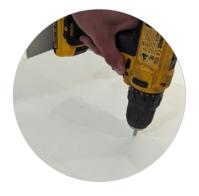

### **O** Mounting

- Select the location for the Commander V2 Detacher and mark screw positions using the base template on the back of this sheet. Drill pilot holes.
- Remove the detacher from the housing to access the screw holes and fix down using the 1" screws.

## 🗲 Base Template

Place template on cash desk in desired location of Commander V2 Detacher.

Remove template and drill pilot holes (ideally 1/16" diameter).

Place Commander V2 Detacher over pilot holes and screw securely to cash desk.

Mark screw hole locations through sheet using the circular markings.

NOTE: US LETTER (11 X 8.5") TEMPLATE TO BE PRINTED AT 100% SIZE.