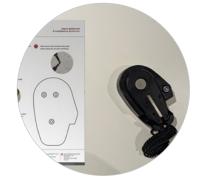

## 🗲 Base Template

Place template on cash desk in desired location of Commander V2 Detacher.

Remove template and drill pilot holes (ideally 1/16" diameter).

Place Commander V2 Detacher over pilot holes and screw securely to cash desk.

Mark screw hole locations through sheet using the circular markings.

NOTE: US LETTER (11 X 8.5") TEMPLATE TO BE PRINTED AT 100% SIZE.