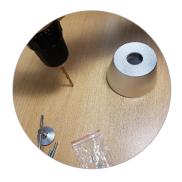

# **MEGALOC**TM Installation

Applying the Detacher

Place template on cash desk in desired location of the detacher.

> **IMPORTANT:** Allow minimum 2" clearance from all other items such as cash registers and scanners.

Mark bolt hole locations through sheet using the markings on the template. Remove template and drill bolt holes.

Screw bolts into base of detacher. Thread nuts onto bolts and screw up from underneath the POS until tight.