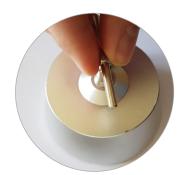

# Using the Detacher Lock

- To engage the detacher key in the lock, insert and twist the T-bar a quarter turn.
- To remove the lock from the detacher, pull firmly on the T-bar when it is engaged in the lock.
- To disengage the detacher key from the lock, twist the T-bar a quarter turn again. The T-bar will come loose and can be stored safely. To replace the lock, follow these steps in reverse.