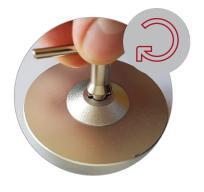

# Using the Detacher Lock

- To engage the detacher key in the lock, insert and twist the T-bar a quarter turn.
- To remove the lock from the detacher, pull firmly on the T-bar when it is engaged in the lock.
- To disengage the detacher key from the lock, twist the T-bar a quarter turn again. The T-bar will come loose and can be stored safely. To replace the lock, follow these steps in reverse.