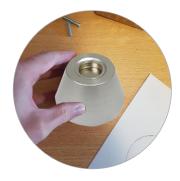

Mark bolt hole locations through sheet using the markings on the template. Remove template and drill bolt holes.

Screw bolts into base of detacher. Thread nuts onto bolts and screw up from underneath the POS until tight.

Use pliers or a wrench to securely tighten each nut.

CAUTION: EXTREMELY powerful magnet. Do not place magnetic media such as credit cards near the detacher as this may erase the magnetic strip.

PACEMAKER WARNING: It is not recommended that people with pacemakers use this technology.