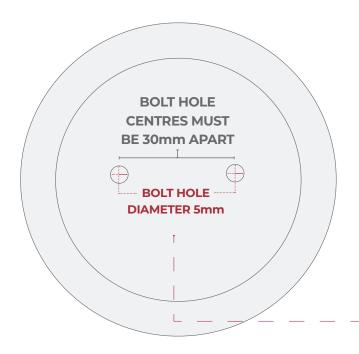

## Base Template

### **BASE TEMPLATE**

Prints/copies of the base template should only be used as a guide to mitigate the margin of error from differing printer set-ups/output.

ALWAYS FOLLOW AND CHECK THE MEASUREMENTS SHOWN ON THE DIAGRAM.

Mark bolt hole locations through sheet using the markings on the template. Remove template and drill bolt holes.

Screw bolts into base of detacher. Thread nuts onto bolts and screw up from underneath the POS until tight.