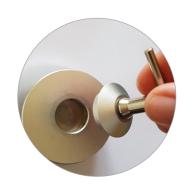

# Using the Detacher Lock

- To engage the detacher key in the lock, insert and twist the T-bar a quarter turn.
- To remove the lock from the detacher, pull firmly on the T-bar when it is engaged in the lock.
- To disengage the detacher key from the lock, twist the T-bar a quarter turn again. The T-bar will come loose and can be stored safely. To replace the lock, follow these steps in reverse.