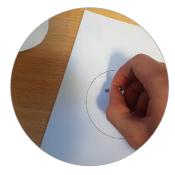

# **MEGALOC**TM Installation

Applying the Detacher

Place template on cash desk in desired location of the detacher.

> **IMPORTANT:** Allow minimum 2" clearance from all other items such as cash registers and scanners.

Mark bolt hole locations through sheet using the markings on the template. Remove template and drill bolt holes.

Screw bolts into base of detacher. Thread nuts onto bolts and screw up from underneath the POS until tight.