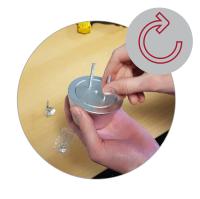

Mark bolt hole locations through sheet using the markings on the template. Remove template and drill bolt holes.

Screw bolts into base of detacher. Thread nuts onto bolts and screw up from underneath the POS until tight.

Use pliers or a wrench to securely tighten each nut.

CAUTION: EXTREMELY powerful magnet. Do not place magnetic media such as credit cards near the detacher as this may erase the magnetic strip.

PACEMAKER WARNING: It is not recommended that people with pacemakers use this technology.