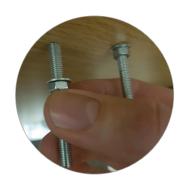

Mark bolt hole locations through sheet using the markings on the template. Remove template and drill bolt holes.

Screw bolts into base of detacher. Thread nuts onto bolts and screw up from underneath the POS until tight.

Use pliers or a wrench to securely tighten each nut.

CAUTION: EXTREMELY powerful magnet. Do not place magnetic media such as credit cards near the detacher as this may erase the magnetic strip.

PACEMAKER WARNING: It is not recommended that people with pacemakers use this technology.